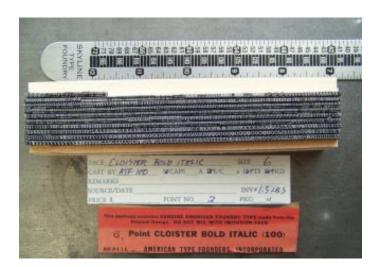

# CLOISTER BOLD ITALIC W/SWASH ATF100, 6PT [JB0214]

Complete used font from American Type Founders.

With ligatures including ct st Qu.

Good clean condition with minimal use.

**Price:** \$44.00