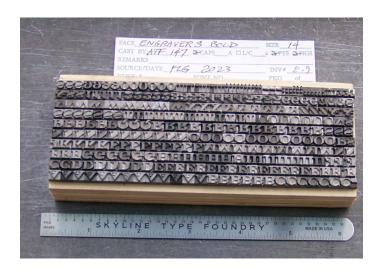

### **ENGRAVERS BOLD ATF147, 14PT**

Complete font from American Type Founders. Near-new condition with about half uninked.

**Price:** \$39.00