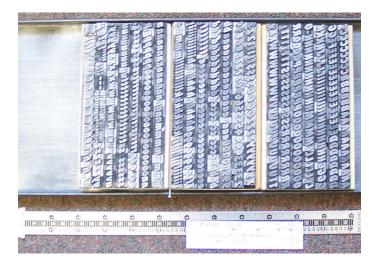

#### FLASH BOLD, 30PT

Nice big font from unknown founder. Complete font with ligatures but some points are sparse.

Good used condition with minimal wear.

**Price:** \$139.00