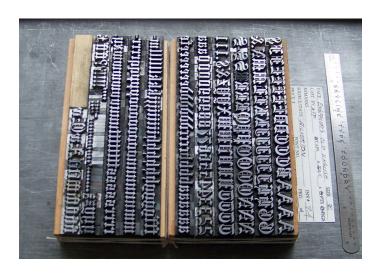

### ENGRAVERS BOLD ATF147, 12SM + 14PT

Two fonts from American Type Founders, complete except the 12pt has no figures. Near-new condition with most uninked.

**Price:** \$44.00