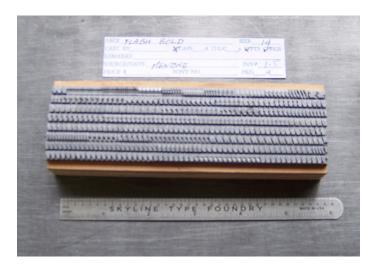

### **NOS FLASH BOLD, 14PT**

New old stock, a complete title font from unknown founder.

**Price:** \$34.00