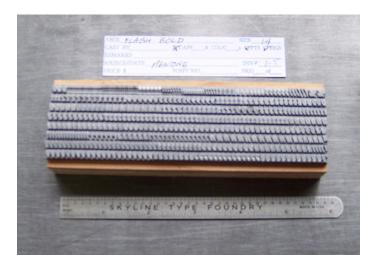

### FLASH BOLD, 30PT

Nice big font from unknown founder. Complete font with ligatures but some points are sparse.

Good used condition with minimal wear.

**Price:** \$139.00