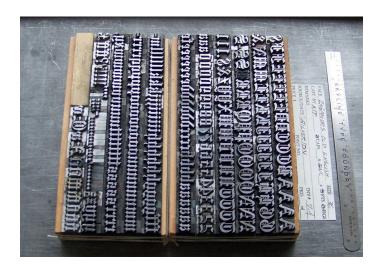

# ENGRAVERS OLD ENGLISH ATF148, 36PT

Complete font from American Type Founders, with ligatures and diphthongs.
Check counts- what you see is what you get.

Good used condition with light wear.

Rescued from the old newspaper office in Silverton, Colorado.

**Price:** \$79.00