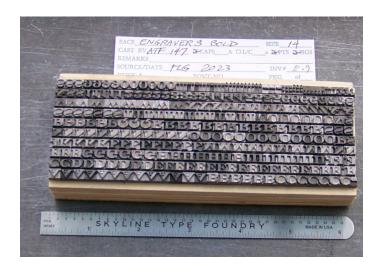

# ENGRAVERS BOLD ATF147, 12SM + 14PT

Two fonts from American Type Founders, complete except the 12pt has no figures. Near-new condition with most uninked.

**Price:** \$44.00