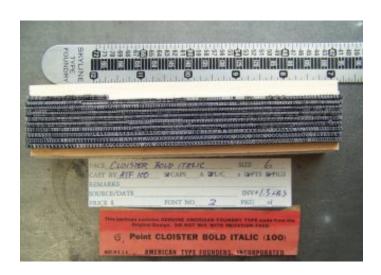

# CLOISTER BOLD ITALIC W/SWASH ATF100, 6PT [JB0214]

Complete used font from American Type Founders.

With ligatures including ct st Qu.

Good clean condition with minimal use.

**Price:** \$44.00